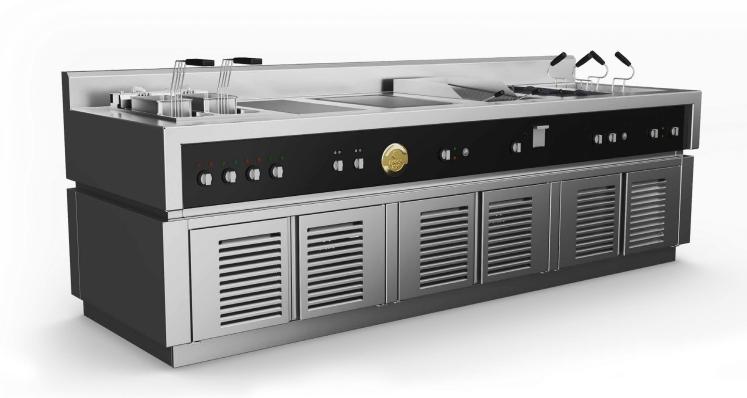

## Symphony

Symphony offers you the possibility to design and personalise your kitchen with complete freedom, based on your operating needs, combining the different elements, devices and accessories available, symphony will solve and optimise any space.

## The composition of a perfect symphony

The Symphony range of kitchens enables the kitchen professional to design a tailor-made commercial kitchen with complete freedom, arranging and adapting its various components to suit their style of working.

## Every chef's dream.

The Symphony range has been created to offer design and functional solutions to meet the requirements of kitchen professionals. Elegant, versatile, high powered and high-quality, it is designed by and for the most demanding professionals.