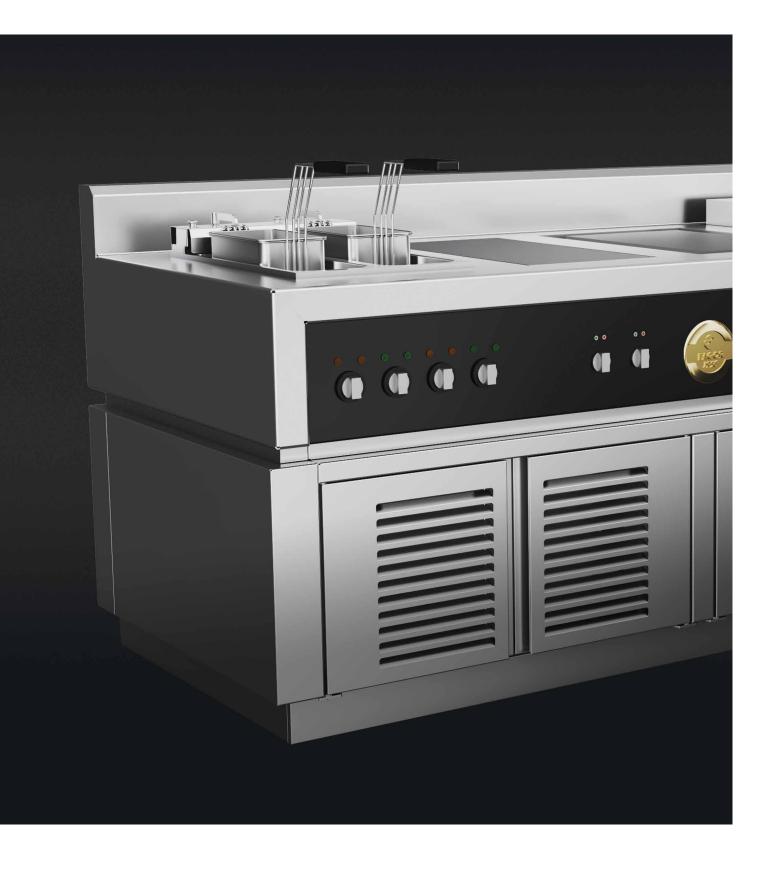

## Symphony

Symphony offers you the possibility to design and personalise your kitchen with complete freedom, based on your operating needs, combining the different elements, devices and accessories available, symphony will solve and optimise any space.

## The composition of a perfect symphony

The Symphony range of kitchens enables the kitchen professional to design a tailor-made commercial kitchen with complete freedom, arranging and adapting its various components to suit their style of working.

## Every chef's dream.

The Symphony range has been created to offer design and functional solutions to meet the requirements of kitchen professionals. Elegant, versatile, high powered and high-quality, it is designed by and for the most demanding professionals.