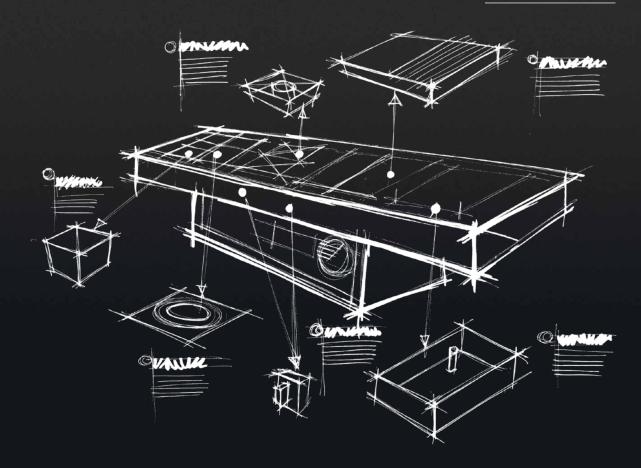

A wide range of excellent design, high-quality components, shapes, sizes, complements and finished, which let's you customise is the ideal solution to enjoy cooking and delight the most demanding of palates.

In addition to this, a multitude of advantages that enable optimisation of the available space and management of the work in the kitchen in an effective way according to the chef's tastes and style of working.

Space optimisation

Absolute comfort

Robust and available in a variety of finishing materials

Maximun safety

Optimised performance

Easy to clean